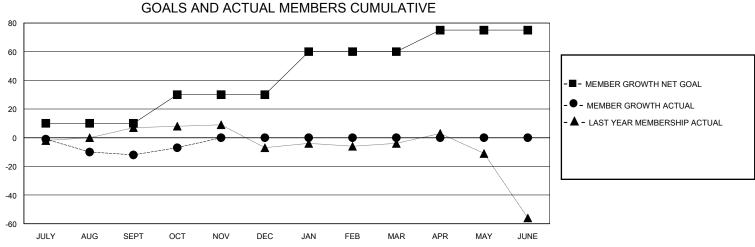

## District 105SW

GMT: LOCATION ENGLAND GMT CA

| Clubs         |               |             |               | Members               |                       |                         |                                                    |  |  |
|---------------|---------------|-------------|---------------|-----------------------|-----------------------|-------------------------|----------------------------------------------------|--|--|
|               | RESULTS FOR   | R 2023-2024 |               | RESULTS FOR 2023-2024 |                       |                         |                                                    |  |  |
| QUARTER       | NEW CLUB GOAL | NEW CLUBS   | DROPPED CLUBS | QUARTER MEMB          | ER GROWTH NET<br>GOAL | MEMBER GROWTH<br>ACTUAL | DROPPED<br>MEMBERS ACTUAL<br>(including transfers) |  |  |
| JULY/AUG/SEPT | 0             | 0           | 2             | JULY/AUG/SEPT         | 10                    | 25                      | 33                                                 |  |  |
| OCT/NOV/DEC   | 1             | 0           | 0             | OCT/NOV/DEC           | 20                    | 12                      | 7                                                  |  |  |
| JAN/FEB/MAR   | 0             | 0           | 0             | JAN/FEB/MAR           | 30                    | 0                       | 0                                                  |  |  |
| APR/MAY/JUNE  | 0             | 0           | 0             | APR/MAY/JUNE          | 15                    | 0                       | 0                                                  |  |  |