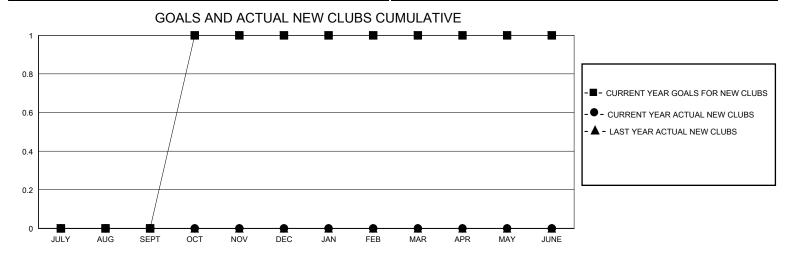

## District 105SW

GMT: LOCATION ENGLAND GMT CA

| Clubs         |               |             |               | Members               |                       |                         |                                                    |  |  |
|---------------|---------------|-------------|---------------|-----------------------|-----------------------|-------------------------|----------------------------------------------------|--|--|
|               | RESULTS FOR   | R 2023-2024 |               | RESULTS FOR 2023-2024 |                       |                         |                                                    |  |  |
| QUARTER       | NEW CLUB GOAL | NEW CLUBS   | DROPPED CLUBS | QUARTER MEMB          | ER GROWTH NET<br>GOAL | MEMBER GROWTH<br>ACTUAL | DROPPED<br>MEMBERS ACTUAL<br>(including transfers) |  |  |
| JULY/AUG/SEPT | 0             | 0           | 2             | JULY/AUG/SEPT         | 10                    | 25                      | 33                                                 |  |  |
| OCT/NOV/DEC   | 1             | 0           | 0             | OCT/NOV/DEC           | 20                    | 12                      | 7                                                  |  |  |
| JAN/FEB/MAR   | 0             | 0           | 0             | JAN/FEB/MAR           | 30                    | 0                       | 0                                                  |  |  |
| APR/MAY/JUNE  | 0             | 0           | 0             | APR/MAY/JUNE          | 15                    | 0                       | 0                                                  |  |  |